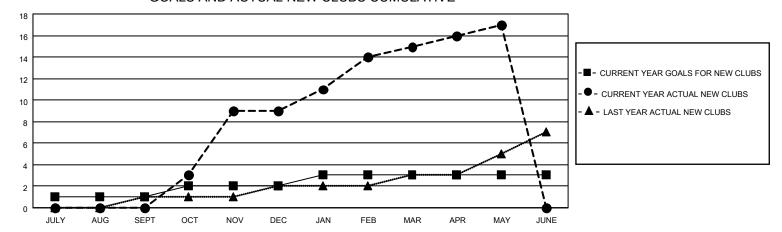

### GOALS AND ACTUAL NEW CLUBS CUMULATIVE

## District 307 A1

| Clubs RESULTS FOR 2021-2022 |   |   |   | Members RESULTS FOR 2021-2022 |     |     |     |
|-----------------------------|---|---|---|-------------------------------|-----|-----|-----|
|                             |   |   |   |                               |     |     |     |
| JULY/AUG/SEPT               | 1 | 0 | 2 | JULY/AUG/SEPT                 | 100 | 183 | 52  |
| OCT/NOV/DEC                 | 1 | 9 | 0 | OCT/NOV/DEC                   | 120 | 342 | 147 |
| JAN/FEB/MAR                 | 1 | 6 | 0 | JAN/FEB/MAR                   | 100 | 215 | 68  |
| APR/MAY/JUNE                | 0 | 2 | 0 | APR/MAY/JUNE                  | 50  | 107 | 73  |