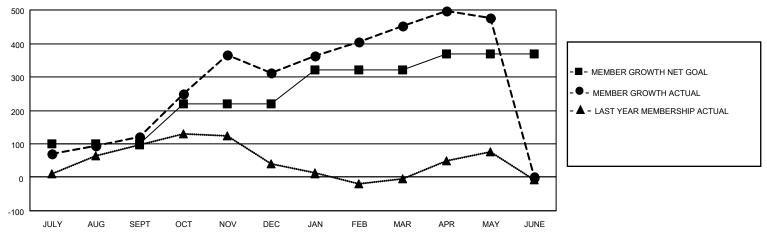

#### GOALS AND ACTUAL MEMBERS CUMULATIVE

| DROPPED CLUBS: 2 |     | 80 CLUBS OF 105 ADDED 1 OR<br>MORE NEW MEMBERS | GENDER DISTRIBUTION                 |                |  |
|------------------|-----|------------------------------------------------|-------------------------------------|----------------|--|
|                  |     | WORE NEW MEMBERS                               | MALE                                | 1,013 (38.04%) |  |
|                  |     |                                                | FEMALE                              | 1,650 (61.96%) |  |
| DROPPED MEMBERS  |     |                                                | NON BINARY                          | 0 (0.00%)      |  |
|                  |     |                                                | PREFER NOT TO ANSWER                | 0 (0.00%)      |  |
| DECEASED         | 9   |                                                |                                     |                |  |
| CLUB CANCELLED   | 15  | CLICK HERE FOR CUMULATIVE                      | TOTAL FAMILY UNIT MEMBERS           | 885            |  |
| OTHER            | 316 | MEMBERSHIP DATA                                |                                     |                |  |
| TOTAL            | 340 |                                                | FAMILY MEMBERS PAYING HALF DUES 542 |                |  |
|                  |     |                                                |                                     |                |  |

## District 307 A1

| Clubs RESULTS FOR 2021-2022 |   |   |   | Members RESULTS FOR 2021-2022 |     |     |     |
|-----------------------------|---|---|---|-------------------------------|-----|-----|-----|
|                             |   |   |   |                               |     |     |     |
| JULY/AUG/SEPT               | 1 | 0 | 2 | JULY/AUG/SEPT                 | 100 | 183 | 52  |
| OCT/NOV/DEC                 | 1 | 9 | 0 | OCT/NOV/DEC                   | 120 | 342 | 147 |
| JAN/FEB/MAR                 | 1 | 6 | 0 | JAN/FEB/MAR                   | 100 | 215 | 68  |
| APR/MAY/JUNE                | 0 | 2 | 0 | APR/MAY/JUNE                  | 50  | 107 | 73  |